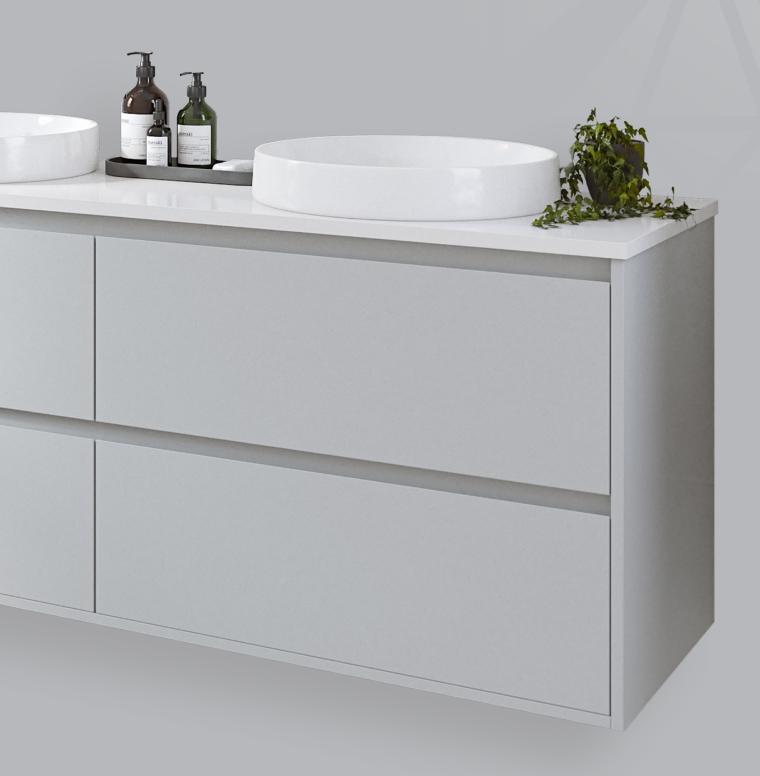

## What is SilkSurface?

SilkSurface is a high performance 20mm solid surface material. Manufactured using a special multi-process technique, these solid surfaces have a beautiful blend of colours with a realistic granite appearance. And being designed for everyday living, our SilkSurface vanity tops provide exceptional durability.

## Standard Range

Arctic White